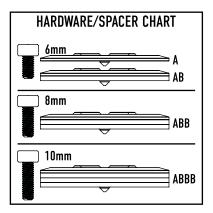

## **HAMMERHEAD**

| KAROO 2 REPLACEMENT INSERT SPACER GUIDE |                             |                      |                |                              |                        |                               |                |            |                       |
|-----------------------------------------|-----------------------------|----------------------|----------------|------------------------------|------------------------|-------------------------------|----------------|------------|-----------------------|
| A                                       | GEN 6 MADONE MOUNT          | GEN 7 MADONE MOUNT   | SYNCROS IC/IM  | SYNCROS RR STEM              | SYNCROS FOIL AERO STEM | SYNCROS IC AERO/IC<br>AERO IM | ENVE ROAD STEM | IHS MOUNTS | ENVE ADJUSTABLE COMBO |
|                                         | PRO VIBE RACE XL            |                      |                |                              |                        |                               |                |            |                       |
|                                         | MAX SERIES XL MOUNTS        | MAX SERIES MOUNTS    |                |                              |                        |                               |                |            |                       |
| A+B                                     | ENVE AERO MOUNT V2          | ENVE AERO STEM MOUNT |                |                              |                        |                               |                |            |                       |
|                                         | SPORT HANDLEBAR MOUNT       |                      |                |                              |                        |                               |                |            |                       |
|                                         | PRO VIBE RACE MOUNT         | <u>RACE MOUNT</u>    |                |                              |                        |                               |                |            |                       |
| A+B+B                                   | SYNCROS HIXON IC XR         | SYNCROS FRASER IC    | SPORT TT MOUNT | ADJUSTABLE STEM BOOST  MOUNT | ADJUSTABLE STEM MOUNT  | ENVE AERO MOUNT V.1           |                |            |                       |
|                                         | SYNCROS DC                  |                      |                |                              |                        |                               |                |            |                       |
|                                         | SYNCROS XC                  |                      |                |                              |                        |                               |                |            |                       |
|                                         |                             |                      |                |                              |                        |                               |                |            |                       |
| A+B+B+B                                 | FUTURE STEM MOUNT           | <u>roval mount</u>   | GRAVITY CAP    |                              |                        |                               |                |            |                       |
|                                         | FIXED STEM MOUNT            |                      |                |                              |                        |                               |                |            |                       |
|                                         | TREK SPEED CONCEPT  MOUNT   |                      |                |                              |                        |                               |                |            |                       |
|                                         | SYNCROS RR SPLAYED<br>Mount |                      |                |                              |                        |                               |                |            |                       |

EDGE OF SPACER 'A' SHOULD BE AT, OR SLIGHTLY ABOVE, THE RIM OF THE MOUNT

CHECK OUT OUR INSTALLATION WALKTHROUGH VIDEO HERE

HAMMERHEAD REPLACEMENT INSERTS ARE NOT COMPATIBLE WITH THE FOLLOWING K-EDGE PRODUCTS